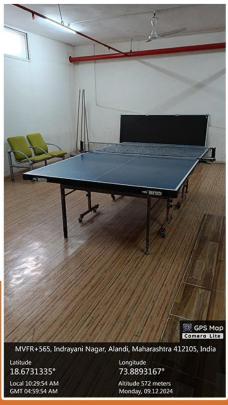

## **Sports Facilities**

The institution is well-equipped with various facilities for cultural activities, sports (indoor and outdoor), a gymnasium, and a yoga center.

Sports: Games and Gymnasium:

| Sport                   | Standards        | Actual        |
|-------------------------|------------------|---------------|
| Basketball              | 28mtr x 50mtr    | 28mtr x 50mtr |
| Kabaddi                 | 10mtr x 13mtr    | 10mtr x 13mtr |
| Volleyball              | 9mtr x 9mtr      | 9mtr x 9mtr   |
| Kho-Kho                 | 24mtr x 30mtr    | 24mtr x 30mtr |
| Cricket practice wicket | 22mtr x 3.66 mtr | Cricket Pitch |