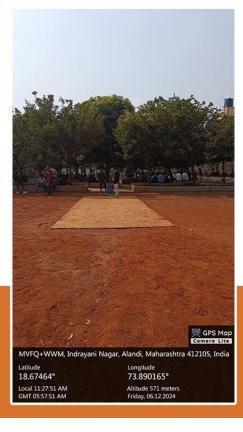

## **Sports Facilities**

The institution is well-equipped with various facilities for cultural activities, sports (indoor and outdoor), a gymnasium, and a yoga center.

Sports: Games and Gymnasium:

| Sport                   | Standards        | Actual        |
|-------------------------|------------------|---------------|
| Basketball              | 28mtr x 50mtr    | 28mtr x 50mtr |
| Kabaddi                 | 10mtr x 13mtr    | 10mtr x 13mtr |
| Volleyball              | 9mtr x 9mtr      | 9mtr x 9mtr   |
| Kho-Kho                 | 24mtr x 30mtr    | 24mtr x 30mtr |
| Cricket practice wicket | 22mtr x 3.66 mtr | Cricket Pitch |