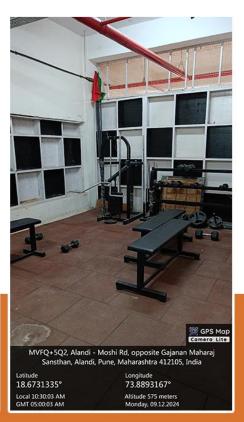

## **Sports Facilities**

The institution is well-equipped with various facilities for cultural activities, sports (indoor and outdoor), a gymnasium, and a yoga center.

Sports: Games and Gymnasium:

| Sport                   | Standards        | Actual        |
|-------------------------|------------------|---------------|
| Basketball              | 28mtr x 50mtr    | 28mtr x 50mtr |
| Kabaddi                 | 10mtr x 13mtr    | 10mtr x 13mtr |
| Volleyball              | 9mtr x 9mtr      | 9mtr x 9mtr   |
| Kho-Kho                 | 24mtr x 30mtr    | 24mtr x 30mtr |
| Cricket practice wicket | 22mtr x 3.66 mtr | Cricket Pitch |